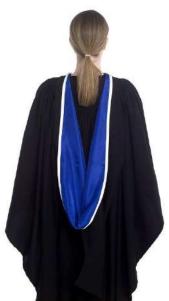

#### MChem, MMath, MPhys, Meng, MearthSci, MComp, MenvSci, Mplan, MBiol

Gown: Black cloth, pointed sleeves with cord and button.

Hood: Rose silk, lined with ivory white silk and edged with white fur.

Gown: Black cloth, pointed sleeves with cord and button.

Hood: Black cloth, lined with royal blue silk and edged with white ribbon.