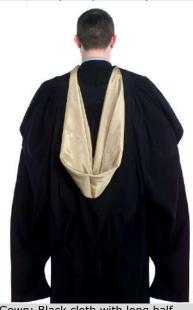

BA, BMus, BArch

Gown: Black cloth, pointed sleeves with cord and button.

Hood: Black cloth, trimmed with white fur and edged with old gold silk.

BSc, BMedSci

Gown Black cloth, pointed sleeves with cord and button.

Hood: Black cloth, trimmed with white fur and edged with royal blue silk.

Gown: Black cloth, pointed sleeves with cord and button. Hood: Scarlet silk, lined with palatinate purple silk and edged with white fur.