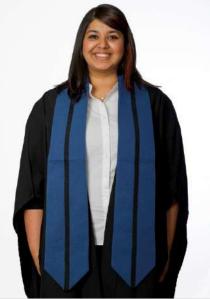

#### **Postgraduate Certificate and Diploma**

Gown: Black cloth, pointed sleeves with cord and button.

Stole: Mid-Blue silk material – Certificate one central red stripe and Diploma two.