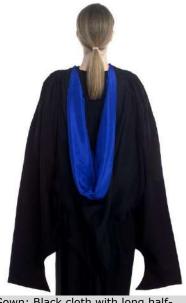

Hood: Black cloth, lined with royal blue silk and edged with white ribbon.

#### BEng

**MBBS** 

Gown: Black cloth, pointed sleeves

with cord and button.

Hood: Black cloth, lined with royal blue silk and edged with white fur.

Gown: Black cloth, pointed sleeves with cord and button.
Hood: Maroon silk, lined with palatinate purple silk and edged with white fur.