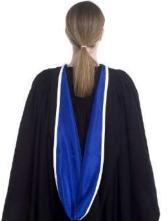

#### MChem, MMath, MPhys, Meng, MearthSci, MComp, MenvSci, Mplan, MBiol

Gown: Black cloth, pointed sleeves with cord and button.

Hood: Rose silk, lined with ivory white silk and edged with white fur.

Gown: Black cloth, pointed sleeves with cord and button.

Hood: Black cloth, lined with royal blue silk and edged with white ribbon.