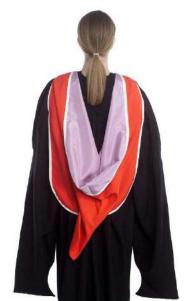

## Doctor of Clinical Psychology (DClinPsych)

Gown: Black cloth with long halfmoon sleeves, front faced with white silk and edged with palatinate purple ribbon. Hood: Scarlet cloth, lined with palatinate purple silk and edged with white ribbon.