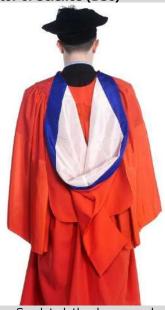

#### **Doctor of Science (DSc)**

Gown: Scarlet cloth, sleeves and faced with scarlet silk.
Hood: Scarlet cloth, lined with white silk and edged with royal blue silk.

Cap: Soft black velvet square with black tuft.