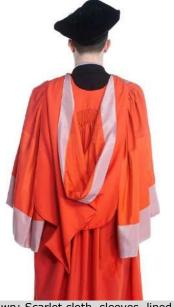

#### **Doctor of Letters (DLitt)**

Gown: Scarlet cloth, sleeves and faced with old gold silk. Hood: Scarlet cloth, lined with white silk and edged with old gold silk.

Cap: Soft black velvet square with black tuft.