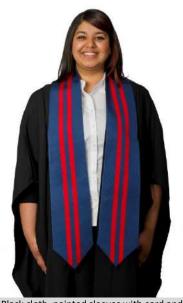

#### **Postgraduate Certificate and Diploma**

Gown: Black cloth, pointed sleeves with cord and button.

Stole: Mid-Blue silk material – Certificate one central red stripe and Diploma two.