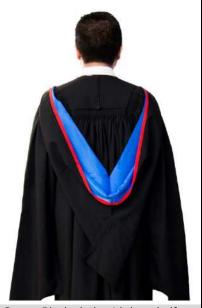

Hood: Black cloth, lined with royal blue silk and edged with white ribbon.

#### BEng

**MBBS** 

Gown: Black cloth, pointed sleeves

with cord and button.

Hood: Black cloth, lined with royal blue silk and edged with white fur.

Gown: Black cloth, pointed sleeves with cord and button.
Hood: Maroon silk, lined with palatinate purple silk and edged with white fur.