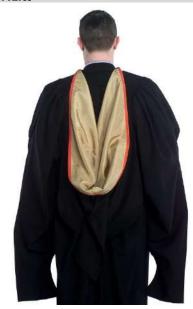

#### MRes, MClinRes

Gown: Black cloth with long halfmoon sleeves.

Hood: Black cloth, lined with old gold silk and edged with scarlet ribbon.

Gown: Black cloth with long halfmoon sleeves.

Hood: Black cloth, lined with

scarlet silk.

Gown: Black cloth with long halfmoon sleeves. Hood: Black cloth, lined with royal blue silk and edged with scarlet

ribbon.