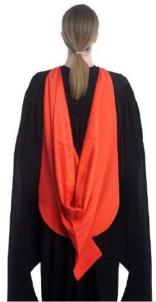

# Undergraduate Certificate and Diploma

Gown: Black cloth, pointed sleeves with cord and button

Stole: Mid-Blue cloth – Certificate one central black stripe and Diploma two.

#### **Postgraduate Certificate and Diploma**

Gown: Black cloth, pointed sleeves with cord and button.

Stole: Mid-Blue silk material – Certificate one central red stripe and Diploma two.