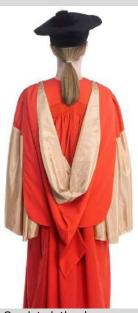

#### Doctor of Philosophy (PhD)

Gown: Full dress - black cloth with long half-moon sleeves, front faced with white silk and edged with scarlet ribbon;

Undress - black cloth with long half-moon sleeves, with scarlet button and cord on collar at back of neck.

Hood: Scarlet cloth, lined with scarlet silk.