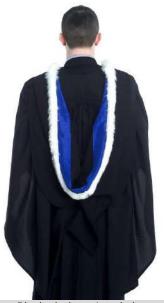

#### BEng

**MBBS** 

Gown: Black cloth, pointed sleeves

with cord and button.

Hood: Black cloth, lined with royal blue silk and edged with white fur.

Gown: Black cloth, pointed sleeves with cord and button.
Hood: Maroon silk, lined with palatinate purple silk and edged with white fur.