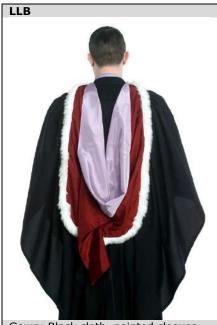

#### BEng

**MBBS** 

Gown: Black cloth, pointed sleeves

with cord and button.

Hood: Black cloth, lined with royal blue silk and edged with white fur.

Gown: Black cloth, pointed sleeves with cord and button.
Hood: Maroon silk, lined with palatinate purple silk and edged with white fur.

Hood: Maroon silk, lined with palatinate purple silk.