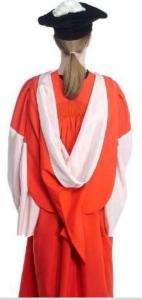

#### **Doctor of Letters (DLitt)**

Gown: Scarlet cloth, sleeves and faced with old gold silk. Hood: Scarlet cloth, lined with white silk and edged with old gold silk.

Cap: Soft black velvet square with black tuft.