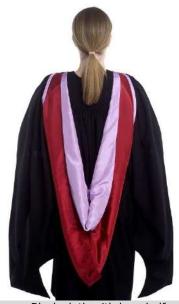

#### BEng

**MBBS** 

Gown: Black cloth, pointed sleeves

with cord and button.

Hood: Black cloth, lined with royal blue silk and edged with white fur.

Gown: Black cloth, pointed sleeves with cord and button.
Hood: Maroon silk, lined with palatinate purple silk and edged with white fur.

Hood: Maroon silk, lined with palatinate purple silk.